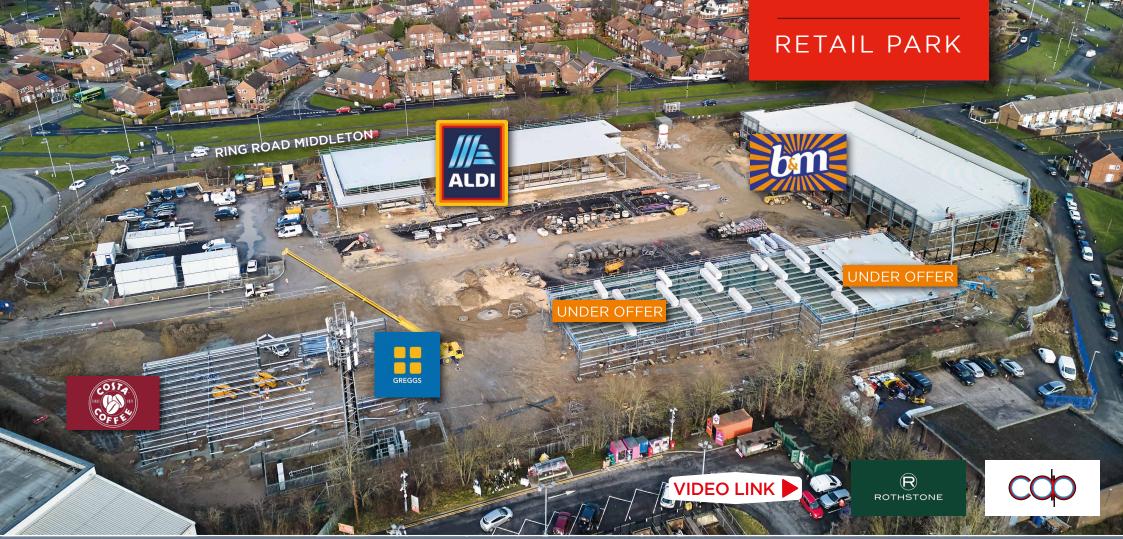

# 65,000 sq ft Retail Scheme - Opening Autumn 2024

UNIT 1 LET TO ALDI 20,387 sq ft / 1,894 sq m

## UNIT 2

LET TO COSTA COFFEE 1,500 sq ft / 139.4 sq m

UNIT 3 1,300 sq ft / 120.7 sq m

UNIT 4 1,275 sq ft / 118.4 sq m

UNIT 5 1,275 sq ft / 118.4 sq m

UNIT 6 UNDER OFFER TO

1,200 sq ft / 111.48 sq m UNIT 7

UNDER OFFER 4,525 sq ft / 420.4 sq m

UNIT 8/9 1,675 sq ft / 146.4 sq m

UNIT 10a 2,680 sq ft / 248.9 sq m

### UNIT 10b

UNDER OFFER 3,265 sq ft / 303.3 sq m

## **UNIT 11**

LET TO B&M 25,110 sq ft / 2332.8 sq m