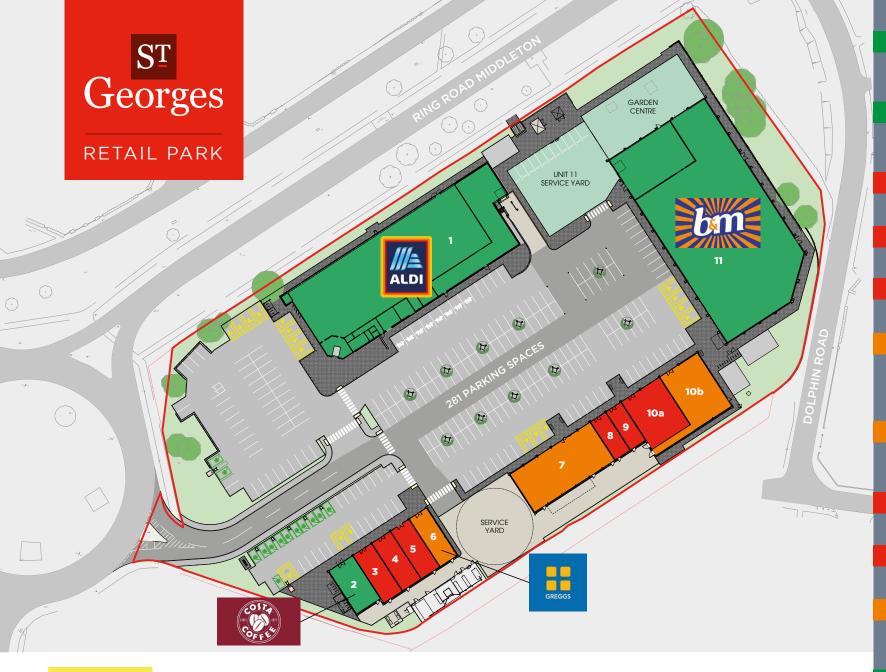

UNIT 1 LET TO ALDI 20,387 sq ft / 1,894 sq m

## UNIT 2

LET TO COSTA COFFEE 1,500 sq ft / 139.4 sq m

UNIT 3 1,300 sq ft / 120.7 sq m

UNIT 4 1,275 sq ft / 118.4 sq m

UNIT 5 1,275 sq ft / 118.4 sq m

UNIT 6 UNDER OFFER TO

1,200 sq ft / 111.48 sq m UNIT 7

UNDER OFFER 4,525 sq ft / 420.4 sq m

UNIT 8/9 1,675 sq ft / 146.4 sq m

UNIT 10a 2,680 sq ft / 248.9 sq m

### UNIT 10b

UNDER OFFER 3,265 sq ft / 303.3 sq m

## **UNIT 11**

LET TO B&M 25,110 sq ft / 2332.8 sq m