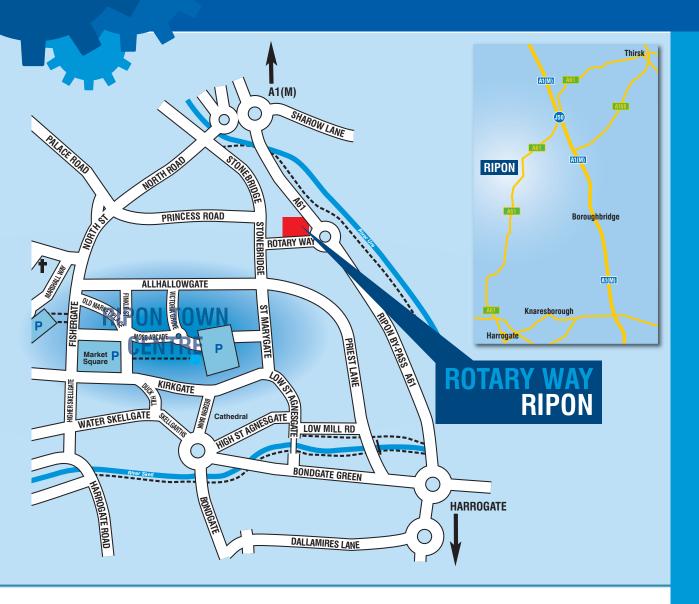

## ROTARY WAY RIPON TO LET **NORTH YORKSHIRE • HG4 1LJ** Proposed edge of centre A1 retail development of approx 29,000 sq ft to be anchored by 16,000 sq ft M&S Foodhall Located on A61 Ripon bypass Only 3,000 sq ft remaining - available To Let 146 car parking spaces Planning application submitted Proposed opening Spring 2018 M&S FOODHALL A DEVELOPMENT BY pets M&S FOODHALL ROTHSTONE **Peveril Securities Ltd**