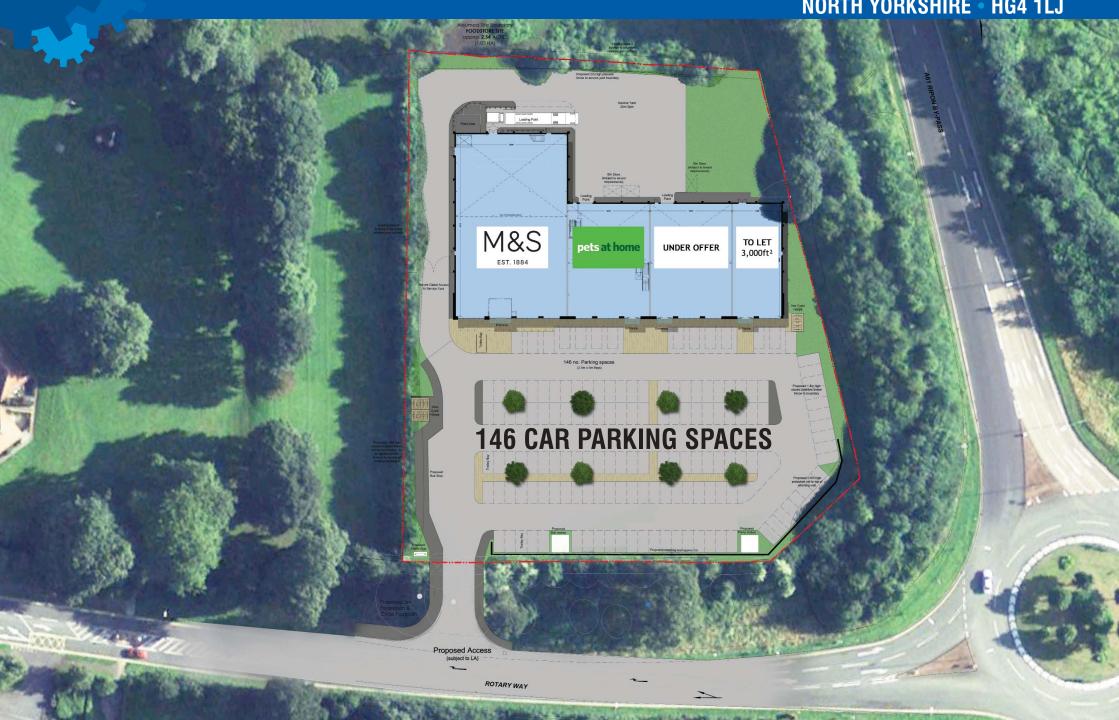

## ROTARY WAY RIPON TO LET **NORTH YORKSHIRE • HG4 1LJ** Proposed edge of centre A1 retail development of approx 29,000 sq ft to be anchored by 16,000 sq ft M&S Foodhall Located on A61 Ripon bypass Only 3,000 sq ft remaining - available To Let 146 car parking spaces Planning application submitted Proposed opening Spring 2018 M&S FOODHALL A DEVELOPMENT BY pets M&S FOODHALL ROTHSTONE **Peveril Securities Ltd**